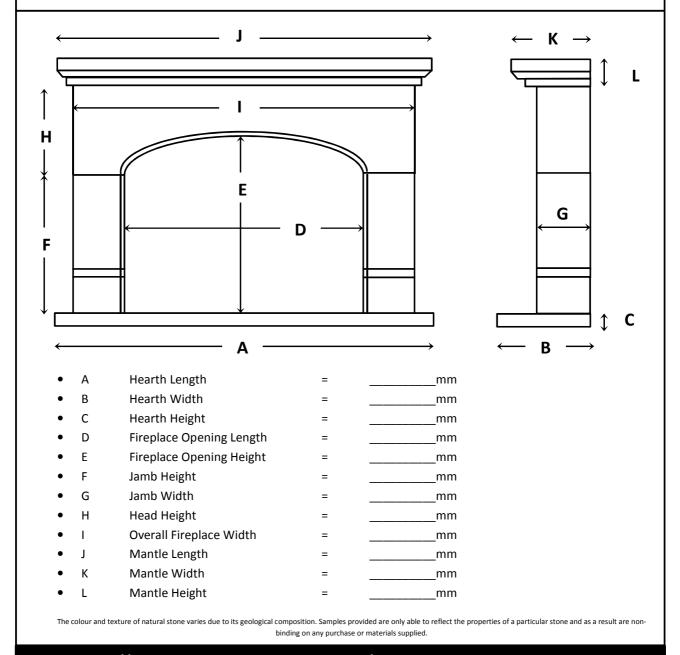

## **Fireplace Measuring Guide**

Please use our convenient guide, designed to help you measure your new fireplace. Whilst other measurements will be required at a later date these will help us put together a quotation for you.

## How does it work?

Simply record each of the specific values on the sheet and enter them into our handy online quote form. If you have a picture or image of a design that you have in mind you can also attach this to your submission with your measurements using the browse button.